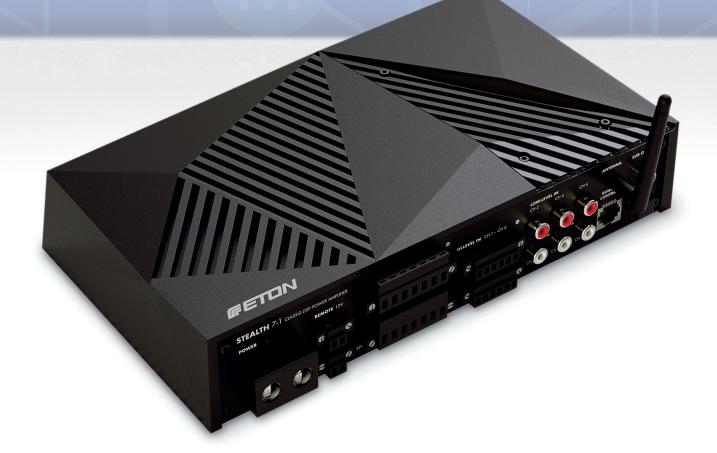

## **ETON Stealth 7.1 DSP**

You'll find everything required to transform an in-car factory system into a sophisticated high-class audio setup in Eton's Stealth 7.1 DSP. A masterpiece in compact and discreet design, it features an eight-channel DSP engine to accommodate a full setup of speakers and subwoofer. Programming is possible via desktop software and wirelessly through Eton's DSP control app — the built-in Wi-Fi connection also enabling hi-res audio streaming. In addition to its feature set and excellent connectivity (including high/low-level and optical inputs), the Stealth 7.1 DSP is a commendable amplifier too; a high-efficiency Class-D design promising ultra-low distortion and power up to 180W per channel in stereo mode.